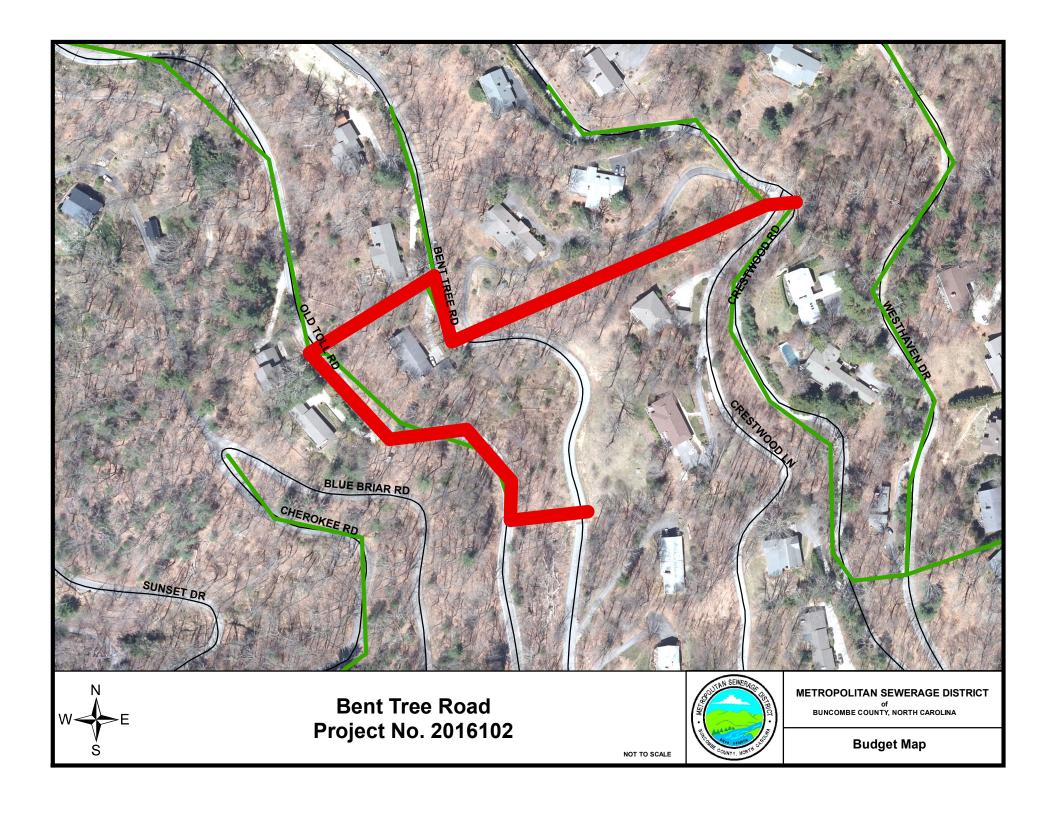

## BENT TREE ROAD SANITARY SEWER REHABILITATION

This notice is provided to inform you that the Metropolitan Sewerage District (MSD) has hired a contractor (Terry Brothers Construction Company) to replace approximately 1,654 linear feet of the existing public sewer line on or about Bent Tree Road and Old Toll Road in Asheville. This work is necessary due to problems that have been experienced with the subject sewer line.

The approximate location for the sewer project is noted in red on the attached map. Work on the sewer project is expected to begin on or near December 5, 2022. The work will include the replacement of the existing sewer main with new sewer main piping and re-connection of the existing service lines from adjacent structures to the new main.